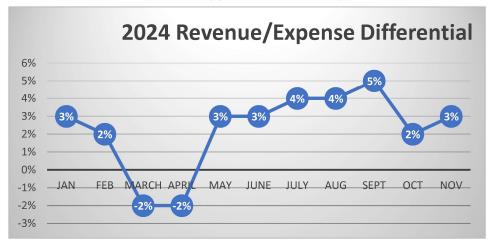

Overall Revenues at 76% (78% with Nov. membership fees included) and Expenses at 75% (92% Nov. 30 target for each)

Q1 revenues 9% under goal; Q2 revenues 8% under goal; Q3 revenues 13% under goal; Nov. YTD revenues 14% under Q1 expenses 7% under goal; Q2 expenses 11% under goal; Q3 expenses 16% under goal; Nov. YTD expenses 17% under Differential from target %: Q1 = -2%; Q2 = 3%; Q3 = 5%; Nov YTD = 3% (including Nov membership deposit)